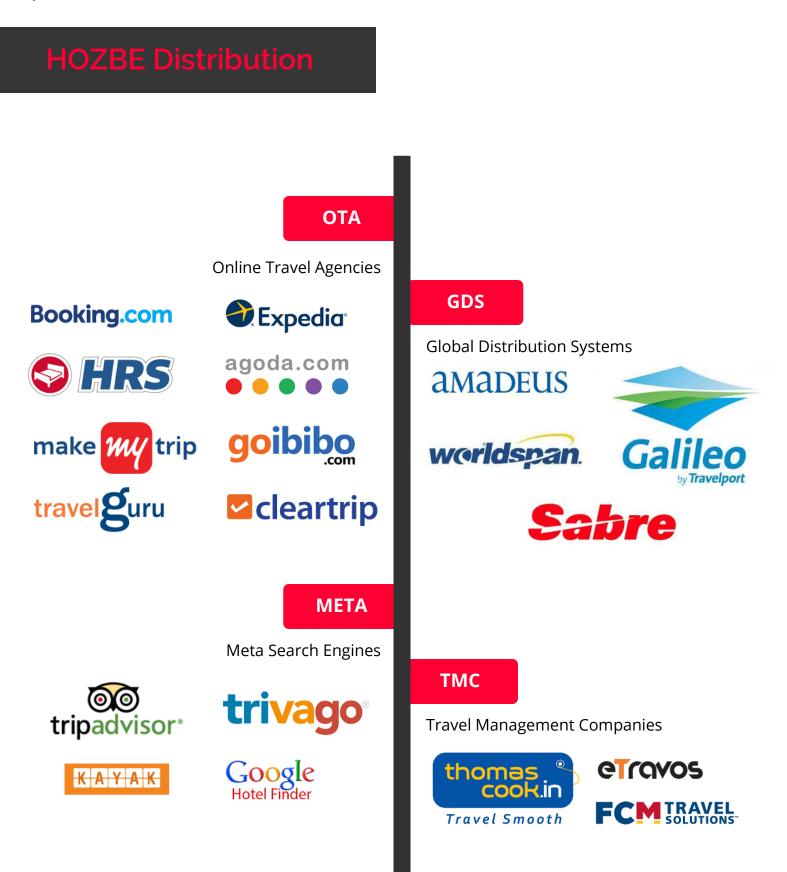

#### Distribution

Online Travel Agencies Global Distribution Systems Meta Search Engines Travel Management Companies